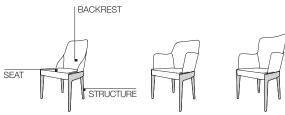

#### **STRUCTURE**

In solid wood stained. Feet in plastic non slip material.

#### CHAIRS AND SMALL ARMCHAIR CPO3-CPO4 SEAT

Internal structure is a solid firwood (Picea abies) frame and chipboard, with elastic straps. Padding in variable density high-resistance foam polyurethane. Light velvet cover.

#### BACKREST (ARMCHAIRS-CHAIRS-SMALL SOFA)

Internal structure in Polimex (composite polyester/polyurethane material) covered with density high-resistance foam polyurethane. Light velvet cover.