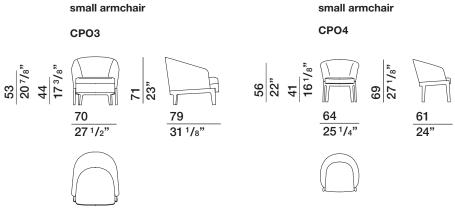

velvet cover.

#### SEAT CUSHIONS (SMALL SOFA-ARMCHAIR)

Shaped polyurethane and polyester fibre insert. 100% cotton cover.

#### EXTERNAL REMOVABLE SLIPCOVERS

(See enclosed label, referring to the specific slipcover).

CHAIRS



DATASHEET

REGISTERED DESIGN

IX.2018

Dimensions in centimeters and inches. The right to discontinue and make changes is reserved. This information is based on the latest product information available at the time of printing

CHELSEA— RODOLFO DORDONI 2014

#### **TECHNICAL INFORMATION**



### Molteni & C

SMALL ARMCHAIRS

**BENCH** 

SMALL SOFA





#### **DIMENSIONS**



REGISTERED DESIGN

IX.2018

#### **DIMENSIONS**

# Molteni & C

**4**—

# armchair CPO1 CPO2 \$\int\_{\infty}^{28} \frac{1}{5} \frac{1}{128}^{\infty} \frac{1}{5} \frac{1}{128}^{\infty} \fra





140 55 <sup>1</sup>/<sub>8</sub>"

## DATASHEET

REGISTERED DESIGN IX.2018

# Molteni & C

FINISHES MOLTENI&C RANGE IX.2018

| CHALK WHITE                    | <ul> <li>MATT LACQUER</li> </ul> | GLOSSY LACQUER | COLOURED GLASS | ETCHED COLOURED GLASS | CARTAPAGLIA LACQUERED only Gliss Master | STOPSOL GLASS<br>TRANSPARENT STOPSOL GLASS |
|--------------------------------|----------------------------------|----------------|----------------|-----------------------|-----------------------------------------|--------------------------------------------|
| PEARL                          | •                                | •              | •              | •                     | •                                       |                                            |
| SILICA