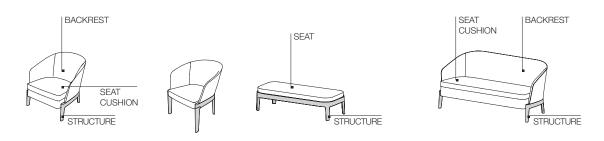

#### **STRUCTURE**

In solid wood stained. Feet in plastic non slip material.

#### ARMCHAIRS SEAT (CPO1-CPO2)

Metal frame with elastic straps. Flexible, cold foamed polyurethane. Velveteen resin bonded cover. Polyurethane seat cushion.

#### CHAIRS AND SMALL ARMCHAIR CPO3-CPO4 SEAT

Internal structure is a solid firwood (Picea abies) frame and chipboard, with elastic straps. Padding in variable density high-resistance foam polyurethane. Light velvet cover.

#### POUF SEAT

Internal structure is a chipboard. Padding in variable density high-resistance foam polyurethane. Light velvet cover.

#### BACKREST (ARMCHAIRS-CHAIRS-SMALL SOFA)

Internal structure in Polimex (composite polyester/polyurethane material) covered with density high-resistance foam polyurethane. Light velvet cover.

#### **BENCH SEAT**

Internal structure is a solid firwood (Picea abies) frame and chipboard, with elastic straps. Padding in variable density high-resistance foam polyurethane. Light velvet cover.

#### SEAT CUSHIONS (SMALL SOFA-ARMCHAIR)

Shaped polyurethane and polyester fibre insert. 100% cotton cover.