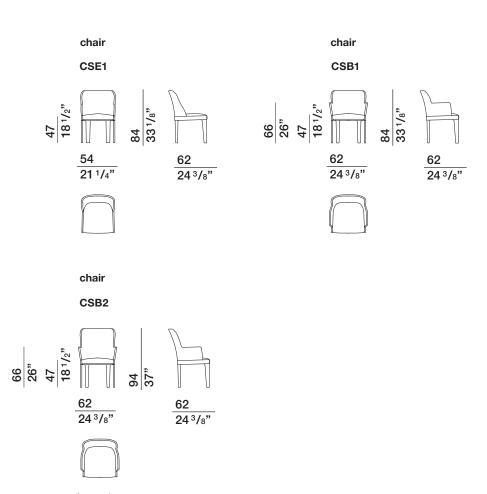

t cover.

#### **BENCH SEAT**

Internal structure is a solid firwood (Picea abies) frame and chipboard, with elastic straps. Padding in variable density high-resistance foam polyurethane. Light velvet cover.

#### SEAT CUSHIONS (SMALL SOFA-ARMCHAIR)

Shaped polyurethane and polyester fibre insert. 100% cotton cover.

#### EXTERNAL REMOVABLE SLIPCOVERS

(See enclosed label, referring to the specific slipcover).

CHAIRS



DATASHEET

REGISTERED DESIGN

IX.2018

Dimensions in centimeters and inches. The right to discontinue and make changes is reserved. This information is based on the latest product information available at the time of printing

CHELSEA— RODOLFO DORDONI 2014

#### **TECHNICAL INFORMATION**



### Molteni & C

SMALL ARMCHAIRS

**BENCH** 

SMALL SOFA





#### **DIMENSIONS**



REGISTERED DESIGN

IX.2018

#### **DIMENSIONS**

# Molteni & C

**4**—

# armchair CPO1 CPO2 \$\int\_{\infty}^{28} \frac{1}{5} \frac{1}{128}^{\infty} \frac{1}{5} \frac{1}{128}^{\infty} \fra





140 55 <sup>1</sup>/<sub>8</sub>"

## DATASHEET

REGISTERED DESIGN IX.2018

# Molteni & C

FINISHES MOLTENI&C RANGE IX.2018

| CHALK WHITE                    | <ul> <li>MATT LACQUER</li> </ul> | GLOSSY LACQUER | COLOURED GLASS | ETCHED COLOURED GLASS | CARTAPAGLIA LACQUERED only Gliss Master | STOPSOL GLASS<br>TRANSPARENT STOPSOL GLASS |
|--------------------------------|----------------------------------|----------------|----------------|-----------------------|-----------------------------------------|--------------------------------------------|
| PEARL                          | •