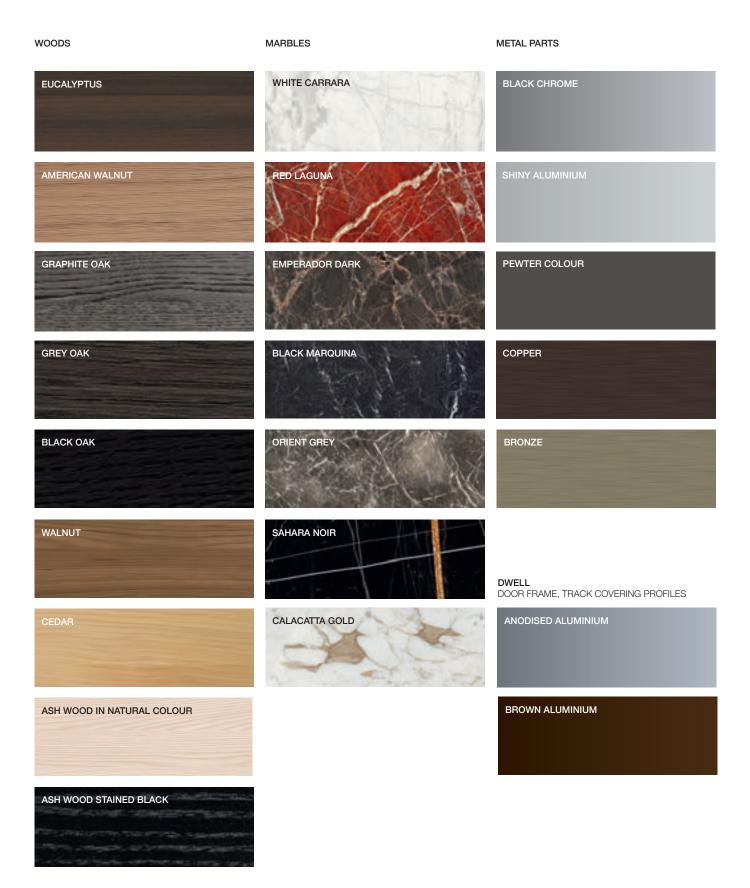

#### WOODEN BASE FINISHES

solid wood stained:

eucalyptus - grey oak - graphite oak - black oak - walnut

The structure can be finished in other colours, glossy lacquers from the Molteni range, if a minimum quantity of 4 chairs is ordered and for a supplementary charge for each chair. Delivery times will be verified by the sales office at the time the order is placed.

#### Molteni & C

GLOSSY LACQUERED FINISH

only for chairs CSE1 - CSB1 - CSB2 in the colours:

silica - moka - black

Available in fire-resistant version (TB117 and BS5852).

**2**—