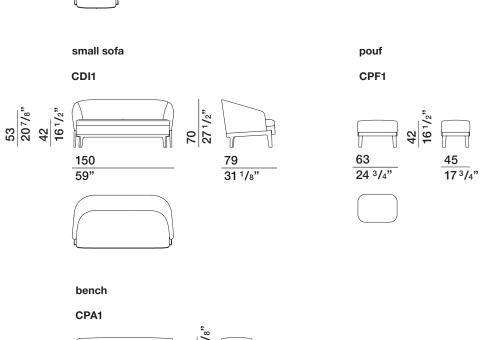

elvet cover.

#### SEAT CUSHIONS (SMALL SOFA-ARMCHAIR)

Shaped polyurethane and polyester fibre insert. 100% cotton cover.

#### EXTERNAL REMOVABLE SLIPCOVERS

(See enclosed label, referring to the specific slipcover).

CHAIRS



DATASHEET

REGISTERED DESIGN

IX.2018

Dimensions in centimeters and inches. The right to discontinue and make changes is reserved. This information is based on the latest product information available at the time of printing

CHELSEA— RODOLFO DORDONI 2014

#### **TECHNICAL INFORMATION**



### Molteni & C

SMALL ARMCHAIRS

**BENCH** 

SMALL SOFA





#### **DIMENSIONS**



REGISTERED DESIGN

IX.2018

#### **DIMENSIONS**

# Molteni & C

**4**—

# armchair CPO1 CPO2 \$\int\_{\infty}^{28} \frac{1}{5} \frac{1}{128}^{\infty} \frac{1}{5} \frac{1}{128}^{\infty} \fra





140 55 <sup>1</sup>/<sub>8</sub>"

## DATASHEET

REGISTERED DESIGN IX.2018

# Molteni & C

FINISHES MOLTENI&C RANGE IX.2018

| CHALK WHITE                    | <ul> <li>MATT LACQUER</li> </ul> | GLOSSY LACQUER | COLOURED GLASS | ETCHED COLOURED GLASS | CARTAPAGLIA LACQUERED only Gliss Master | STOPSOL GLASS<br>TRANSPARENT STOPSOL GLASS |
|--------------------------------|----------------------------------|----------------|----------------|-----------------------|-----------------------------------------|--------------------------------------------|
| PEARL                          | •                                | •              | •              | •                     | •                                       |                                            |
| SILICA