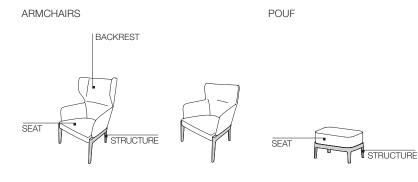

#### ARMCHAIRS SEAT (CPO1-CPO2)

Metal frame with elastic straps. Flexible, cold foamed polyurethane. Velveteen resin bonded cover. Polyurethane seat cushion.

#### POUF SEAT

Internal structure is a chipboard. Padding in variable density high-resistance foam polyurethane. Light velvet cover.

#### BACKREST (ARMCHAIRS-CHAIRS-SMALL SOFA)

Internal structure in Polimex (composite polyester/polyurethane material) covered with density high-resistance foam polyurethane. Light velvet cover.

#### SEAT CUSHIONS (SMALL SOFA-ARMCHAIR)

Shaped polyurethane and polyester fibre insert. 100% cotton cover.