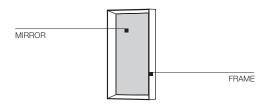

## **TECHNICAL INFORMATION**

FRAME

Solid toulipier wood (liriodendron tulipifera). Hand brush painted in white acrylic.

**MIRROR** 

Silvered glass 3 mm thick with safety coating.