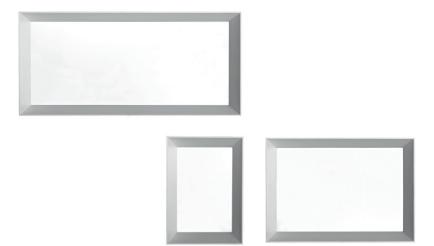

# **D.950.1 FRAMED MIRRORS** — GIO PONTI 1950 / 2012

1-

Frames designed in 1950 in several sizes. Made of white hand-painted solid wood. These complete the furnishings reissued by Molteni&C for the Gio Ponti Collection. They are made of solid white coloured hand-painted wood and are available in the versions with or without applied mirror.

#### **DIMENSIONS**

framed mirrors

| D.950.1E                                 | D.950.1F                                  | D.950.1G                                    |
|------------------------------------------|-------------------------------------------|---------------------------------------------|
|                                          | 35,4                                      | 53,1<br>20 <sup>7</sup> /8"                 |
| $\frac{24,8}{9^3/4}$ , $\frac{8}{3^1/8}$ | $\frac{24.8}{9^{3}/4}, \frac{8}{3^{1}/8}$ | $\frac{24,8}{9^{3}/4"}  \frac{8}{3^{1}/8"}$ |
|                                          |                                           |                                             |