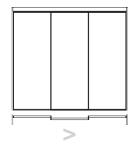

tions designed to close the Gliss Walk-In closets. The system can be used in the ceiling, wall (side), and recessed (false ceiling).

### DATASHEET

REGISTERED DESIGN

VII.2016

DWELL-CRS 2013

### **FINISHES**

#### **Finishes**

|                         | aluminium |       | glass |
|-------------------------|-----------|-------|-------|
| components              |           | gidoo |       |
| door or partition frame |           |       |       |
| glass                   |           |       |       |
| track                   |           |       |       |
| track covering profiles |           |       |       |

### Molteni & C

### **DIMENSIONS**

### **TRACKS**

**2**—



#### DATASHEET

REGISTERED DESIGN

VII.2016

DWELL-CRS 2013

**COMPOSITIONS** 







### Molteni & C

**3**-







2 Tracks External





Corner Solutions





DATASHEET

REGISTERED DESIGN

VII.2016