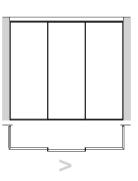

sets. The system can be used in the ceiling, wall (side), and recessed (false ceiling).

### DATASHEET

REGISTERED DESIGN

VII.2016

DWELL-CRS 2013

### **FINISHES**

#### **Finishes**

|                         | aluminium |       | glass |
|-------------------------|-----------|-------|-------|
| components              |           | gidoo |       |
| door or partition frame |           |       |       |
| glass                   |           |       |       |
| track                   |           |       |       |
| track covering profiles |           |       |       |

### Molteni & C

### **DIMENSIONS**

### **TRACKS**

**2**—



#### DATASHEET

REGISTERED DESIGN

VII.2016

DWELL-CRS 2013

**COMPOSITIONS** 







### Molteni & C

**3**-







2 Tracks External





Corner Solutions





DATASHEET

REGISTERED DESIGN

VII.2016