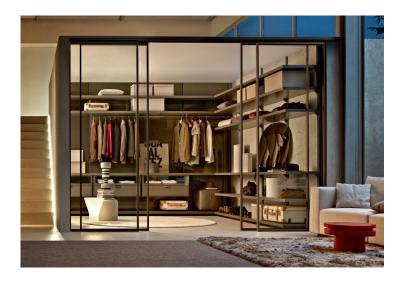

# **DWELL** — CRS 2013

**1**—

Dwell is a system of sliding doors and partitions designed to close the Gliss Walk-In closets. The system can be used in the ceiling, wall (side), and recessed (false ceiling).