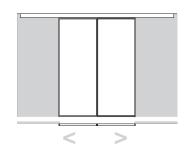

# **DWELL** — CRS 2013

**1**—

Dwell is a system of sliding doors and partitions designed to close the Gliss Walk-In closets. The system can be used in the ceiling, wall (side), and recessed (false ceiling).

### **TRACKS**

**2**—