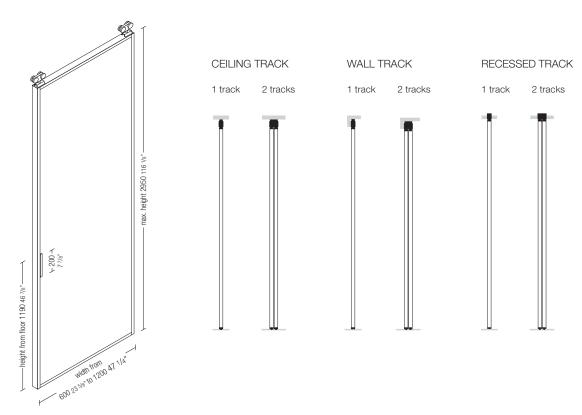

## Molteni & C

# **DWELL** — CRS 2013

**1**—



Dwell is a system of sliding doors and partitions designed to close the Gliss Walk-In closets. The system can be used in the ceiling, wall (side), and recessed (false ceiling).

### DATASHEET

REGISTERED DESIGN

VII.2016

DWELL-CRS 2013

### **FINISHES**

#### **Finishes**

|                         | aluminium |       | glass |
|-------------------------|-----------|-------|-------|
| components              |           | gidoo |       |
| door or partition frame |           |       |       |
| glass                   |           |       |       |
| track                   |           |       |       |
| track covering profiles |           |       |       |

### Molteni & C

### **DIMENSIONS**

### **TRACKS**

**2**—



#### DATASHEET

REGISTERED DESIGN

VII.2016

DWELL-CRS 2013

**COMPOSITIONS** 







### Molteni & C

**3**-







2 Tracks External





Corner Solutions





DATASHEET

REGISTERED DESIGN

VII.2016