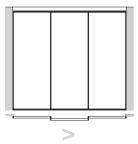

the Gliss Walk-In closets. The system can be used in the ceiling, wall (side), and recessed (false ceiling).

### DATASHEET

REGISTERED DESIGN

VII.2016

DWELL-CRS 2013

### **FINISHES**

#### **Finishes**

|                         | aluminium |       | glass |
|-------------------------|-----------|-------|-------|
| components              |           | gidoo |       |
| door or partition frame |           |       |       |
| glass                   |           |       |       |
| track                   |           |       |       |
| track covering profiles |           |       |       |

### Molteni & C

### **DIMENSIONS**

### **TRACKS**

**2**—



#### DATASHEET

REGISTERED DESIGN

VII.2016

DWELL-CRS 2013

**COMPOSITIONS** 







### Molteni & C

**3**-







2 Tracks External





Corner Solutions





DATASHEET

REGISTERED DESIGN

VII.2016