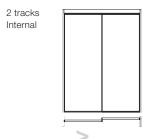

titions designed to close the Gliss Walk-In closets. The system can be used in the ceiling, wall (side), and recessed (false ceiling).

### DATASHEET

REGISTERED DESIGN

VII.2016

DWELL-CRS 2013

### **FINISHES**

#### **Finishes**

|                         | aluminium |       | glass |
|-------------------------|-----------|-------|-------|
| components              |           | gidoo |       |
| door or partition frame |           |       |       |
| glass                   |           |       |       |
| track                   |           |       |       |
| track covering profiles |           |       |       |

### Molteni & C

### **DIMENSIONS**

### **TRACKS**

**2**—



#### DATASHEET

REGISTERED DESIGN

VII.2016

DWELL-CRS 2013

**COMPOSITIONS** 







### Molteni & C

**3**-







2 Tracks External





Corner Solutions





DATASHEET

REGISTERED DESIGN

VII.2016