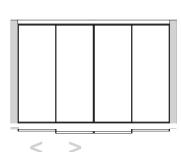

he Gliss Walk-In closets. The system can be used in the ceiling, wall (side), and recessed (false ceiling).

### DATASHEET

REGISTERED DESIGN

VII.2016

DWELL-CRS 2013

### **FINISHES**

#### **Finishes**

|                         | aluminium |       | glass |
|-------------------------|-----------|-------|-------|
| components              |           | gidoo |       |
| door or partition frame |           |       |       |
| glass                   |           |       |       |
| track                   |           |       |       |
| track covering profiles |           |       |       |

### Molteni & C

### **DIMENSIONS**

### **TRACKS**

**2**—



#### DATASHEET

REGISTERED DESIGN

VII.2016

DWELL-CRS 2013

**COMPOSITIONS** 







### Molteni & C

**3**-







2 Tracks External





Corner Solutions





DATASHEET

REGISTERED DESIGN

VII.2016