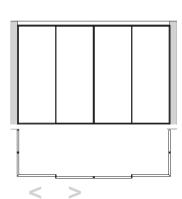

ts. The system can be used in the ceiling, wall (side), and recessed (false ceiling).

### DATASHEET

REGISTERED DESIGN

VII.2016

DWELL-CRS 2013

### **FINISHES**

#### **Finishes**

|                         | aluminium |       | glass |
|-------------------------|-----------|-------|-------|
| components              |           | gidoo |       |
| door or partition frame |           |       |       |
| glass                   |           |       |       |
| track                   |           |       |       |
| track covering profiles |           |       |       |

### Molteni & C

### **DIMENSIONS**

### **TRACKS**

**2**—



#### DATASHEET

REGISTERED DESIGN

VII.2016

DWELL-CRS 2013

**COMPOSITIONS** 







### Molteni & C

**3**-







2 Tracks External





Corner Solutions





DATASHEET

REGISTERED DESIGN

VII.2016