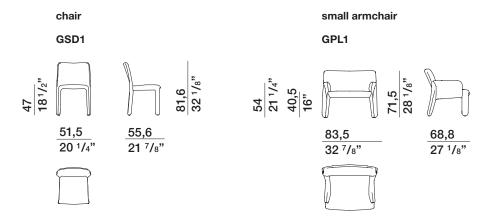

inked lines. A balance of forms which, from the fluid line of the backrest, flows into the lightness of the legs. An inviting chair or small armchair, upholstered in fabric or leather, make Glove-Up fun and versatile, suitable for any classic or contemporary setting.

DATASHEET

REGISTERED DESIGN

IX.2018

GLOVE-UP— PATRICIA URQUIOLA 2016

### **FINISHES**

**COVERS** 

fabric - leather, completely removable.

Available in fire-resistant version (TB117 and BS5852).

### **TECHNICAL INFORMATION**

## Molteni & C

INTERNAL STRUCTURE Metal frame with elastic straps.

### STRUCTURE PADDING

Flexible cold-foamed polyurethane. Matching light velvet cover with resin.

**2**—

FEET

Plastic material.

### REMOVABLE OUTER COVERS

(See attached card, specific for each cover).



### **DIMENSIONS**



### DATASHEET

REGISTERED DESIGN

IX.2018