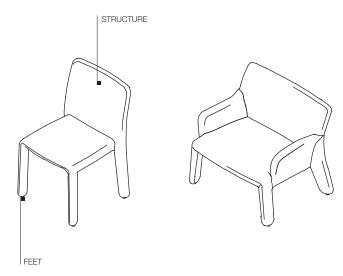

## Molteni & C

INTERNAL STRUCTURE Metal frame with elastic straps.

### STRUCTURE PADDING

Flexible cold-foamed polyurethane. Matching light velvet cover with resin.

**2**—

FEET

Plastic material.