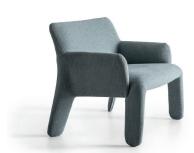

### GLOVE-UP — PATRICIA URQUIOLA 2016

**1**-

Glove-Up is the evolution of a rigorous design theme, featuring sinuous, moulded and softly linked lines. A balance of forms which, from the fluid line of the backrest, flows into the lightness of the legs. An inviting chair or small armchair, upholstered in fabric or leather, make Glove-Up fun and versatile, suitable for any classic or contemporary setting.