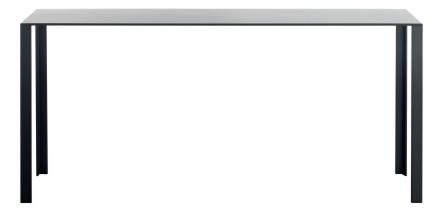

### LESSLESS — JEAN NOUVEL 1994

1-

LessLess is a complete range of tables, rectangular and square, painted in different colors. An aluminum table the strength of which lies in a play on corners and folds. The external outline of the horizontal table top is very thin and stiffness and it is obtained by bending the aluminum sheet along inclined planes. Designed originally for the Fondation Cartier in Paris, the LessLess tables stand out for intrinsic elegance and light lines in every environment.

#### **FEATURES**

Range of aluminium tables. The four legs are L-shaped, with 45 mm (1 3/4") wings and 8 mm thick (3/8"). The availability of various sizes and colours offers different uses and possibilities.