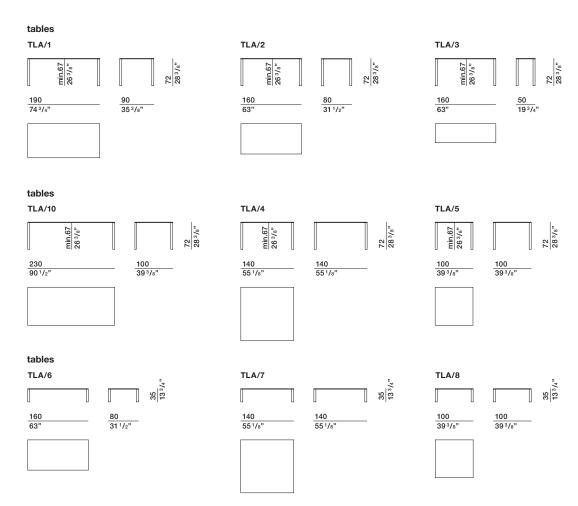

thick (3/8"). The availability of various sizes and colours offers different uses and possibilities.

DATASHEET

REGISTERED DESIGN

IX.2018

#### LESSLESS— JEAN NOUVEL 1994

#### **FINISHES**

STRUCTURE AND TOP FINISHES

 ${\it chalk white - platinum - anthracite - black - ruby - dolomite grey - clay silver grey (special colour) - LessLess red (special colour)}$ 

On request it is possible to have the table in the other matt colours of Molteni range.

#### **TECHNICAL INFORMATION**

#### **LEGS**

Corner element in extruded aluminium painted in the Molteni colours.

#### TABLE TOP

## Molteni & C

Reinforced box-section aluminium sheet with wedges of folded and ribbed sheet, joined together with epoxy glue. Painted in the Molteni colours.

**FEET** 

Nylon.

**2**-



#### **DIMENSIONS**



#### DATASHEET

REGISTERED DESIGN

IX.2018

# Molteni & C

FINISHES MOLTENI&C RANGE IX.2018

| CHALK WHITE                    | <ul> <li>MATT LACQUER</li> </ul> | GLOSSY LACQUER | COLOURED GLASS | ETCHED COLOURED GLASS | CARTAPAGLIA LACQUERED only Gliss Master | STOPSOL GLASS<br>TRANSPARENT STOPSOL GLASS |
|--------------------------------|----------------------------------|----------------|----------------|-----------------------|-----------------------------------------|--------------------------------------------|
| PEARL                          | •                                | •              | •              | •                     | •                                       |                                            |
| SILICA                         | •