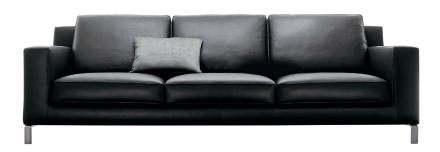

### LIDO — HANNES WETTSTEIN 2005

1-

**1**-3

Hannes Wettstein conceives an armchair and a sofa with balanced and classical forms, of great softness and comfort but with a Nordic rigor. Available in fibre or feather seats, and a completely removable leather or fabric upholstery.

#### **FEATURES**

Armchair and settees in classical and balanced proportions combined with a soft and comfortable seat, but a strictly modern attention to detail. Lido is available with fibre or feather seating, to specify when ordering. Fabric or leather covering, completely removable. The sofa rests on the floor with shiny aluminium feet.