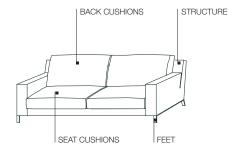

#### **TECHNICAL INFORMATION**

STRUCTURE INTERIORS

Frame made of solid fir (Picea abies) and chipboard, with elastic straps.

#### STRUCTURE PADDING

High capacity variable density foam polyurethane. Light velvet cover.

#### SEAT CUSHIONS (FIBRE)

Shaped polyurethane and polyester fibre insert. 100% cotton cover.

#### SEAT CUSHIONS (FEATHER)

Shaped polyurethane and sterilized feather insert. 100% cotton cover.

#### BACK CUSHIONS

Polyester fibre and sterilized feathers. 100% cotton cover.

#### FEET

Shiny metal with non-slip plastic tips.