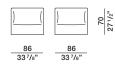

75/8"                 |
|       |                    | * 210 on request                |                    | * 248 on request                |                               |
|       |                    | 82 3/4"                         |                    | 97 5/8"                         |                               |

ALT16

bed taking a single slatted base or

3-4

Molteni & C

#### 2 individual slatted bases **ALTQS**



#### bed taking a single slatted base or 2 individual slatted bases





#### bed taking a single slatted base or 2 individual slatted bases



#### DATASHEET

REGISTERED DESIGN

IX.2022

#### ALDGATE— RODOLFO DORDONI 2022

#### **DIMENSIONS**

#### pair of headboard cushions

ACTQS



# 81 81 31 7/8" 81

ACT16

# Molteni & C

pair of headboard cushions

ACT17







pair of headboard cushions

ACT20







bench

CPN1



DATASHEET

REGISTERED DESIGN

IX.2022