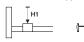

#### WITH SPACER (1)

WITH SPACER (2)

without spacer H 11,5 with spacer (1) H1 9.5 with spacer (2) H2 7,5