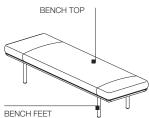

#### BENCH TECHNICAL INFORMATION

Medium density fibreboard panel with polyurethane foam padding with high bearing capacity.

Cover in bonded velveteen, cotton and polyester fibre. Painted extruded aluminium lower perimeter profiles.

BENCH FEET

Aluminium with floor slides in non-slip plastic.

REMOVABLE OUTER COVER

(See enclosed label, specific for the cover in question).

AVAILABLE IN FIRE-RESISTANT VERSION TB117 AND BS5852

**BENCH** 