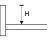

#### WITH SPACER (1)

WITH SPACER (2)

without spacer H 11,5 with spacer (1) H1 9.5 with spacer (2) H2 7,5