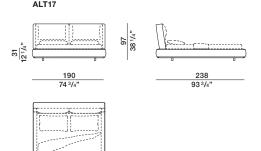

|       | INNER DIMENSIONS   |                                 | OUTER DIMENSIONS   |                                 |                               |
|-------|--------------------|---------------------------------|--------------------|---------------------------------|-------------------------------|
|       | L1                 | P2                              | L                  | P                               | D / D1                        |
|       | Width              | Length                          | Width              | Length                          | Space for<br>insertion of the |
| ALTQS | <b>155</b> 61"     | <b>205</b> 80 3/4"              | <b>175</b> 68 7/8" | <b>243</b> 95 5/8°              | slatted base                  |
| ALT16 | <b>160</b> 63"     | 200 78 3/4" standard model *    | <b>180</b> 70 7/8" | 238 93 3/4" standard model *    | 7,5 / 23,5                    |
| ALT17 | <b>170</b> 66 7/8" | 200 78 3/4" standard model *    | 190 743/4°         | 238 93 3/4" standard<br>model * | 3" / 9 1/4"                   |
| ALT18 | <b>180</b> 70 7/8" | 200 78 3/4" standard model *    | <b>200</b> 78 3/4" | 238 93 3/4" standard model *    | 9,5 / 21,5<br>33/4" / 81/2"   |
| ALT20 | <b>200</b> 78 3/4" | 200 78 3/4" standard<br>model * | <b>220</b> 86 5/8° | 238 93 3/4" standard<br>model * | 11,5 / 19,5                   |
| ALTKS | <b>195</b> 76 3/4" | <b>205</b> 80 <sup>3</sup> /4"  | <b>215</b> 84 5/8° | <b>243</b> 95 5/8°              | 41/2" / 75/8"                 |
|       |                    | * 210 on request                |                    | * 248 on request                |                               |
|       |                    | 82 3/4"                         |                    | 97 5/8"                         |                               |

#### bed taking a single slatted base or 2 individual slatted bases