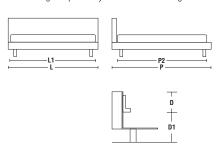

#### **DIMENSIONS**

|       | INNER DIMENSIONS   |                                 | OUTER DIMENSIONS   |                                 |                               |
|-------|--------------------|---------------------------------|--------------------|---------------------------------|-------------------------------|
|       | L1                 | P2                              | L                  | P                               | D / D1                        |
|       | Width              | Length                          | Width              | Length                          | Space for<br>insertion of the |
| ALTQS | <b>155</b> 61"     | <b>205</b> 80 3/4"              | <b>175</b> 68 7/8" | <b>243</b> 95 5/8°              | slatted base                  |
| ALT16 | <b>160</b> 63"     | 200 78 3/4" standard model *    | <b>180</b> 70 7/8" | 238 93 3/4" standard model *    | 7,5 / 23,5                    |
| ALT17 | <b>170</b> 66 7/8" | 200 78 3/4" standard model *    | 190 743/4°         | 238 93 3/4" standard<br>model * | 3" / 9 1/4"                   |
| ALT18 | <b>180</b> 70 7/8" | 200 78 3/4" standard model *    | <b>200</b> 78 3/4" | 238 93 3/4" standard model *    | 9,5 / 21,5<br>33/4" / 81/2"   |
| ALT20 | <b>200</b> 78 3/4" | 200 78 3/4" standard<br>model * | <b>220</b> 86 5/8° | 238 93 3/4" standard<br>model * | 11,5 / 19,5                   |
| ALTKS | <b>195</b> 76 3/4" | <b>205</b> 80 <sup>3</sup> /4"  | <b>215</b> 84 5/8° | <b>243</b> 95 5/8°              | 41/2" / 75/8"                 |
|       |                    | * 210 on request                |                    | * 248 on request                |                               |
|       |                    | 82 3/4"                         |                    | 97 5/8"                         |                               |