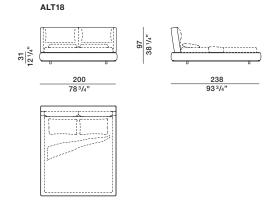

|       | INNER DIMENSIONS   |                                 | OUTER DIMENSIONS   |                                 |                               |
|-------|--------------------|---------------------------------|--------------------|---------------------------------|-------------------------------|
|       | L1                 | P2                              | L                  | P                               | D / D1                        |
|       | Width              | Length                          | Width              | Length                          | Space for<br>insertion of the |
| ALTQS | <b>155</b> 61"     | <b>205</b> 80 3/4"              | <b>175</b> 68 7/8" | <b>243</b> 95 5/8°              | slatted base                  |
| ALT16 | <b>160</b> 63"     | 200 78 3/4" standard model *    | <b>180</b> 70 7/8" | 238 93 3/4" standard model *    | 7,5 / 23,5                    |
| ALT17 | <b>170</b> 66 7/8" | 200 78 3/4" standard model *    | 190 743/4°         | 238 93 3/4" standard<br>model * | 3" / 9 1/4"                   |
| ALT18 | <b>180</b> 70 7/8" | 200 78 3/4" standard model *    | <b>200</b> 78 3/4" | 238 93 3/4" standard model *    | 9,5 / 21,5<br>33/4" / 81/2"   |
| ALT20 | <b>200</b> 78 3/4" | 200 78 3/4" standard<br>model * | <b>220</b> 86 5/8° | 238 93 3/4" standard<br>model * | 11,5 / 19,5                   |
| ALTKS | <b>195</b> 76 3/4" | <b>205</b> 80 <sup>3</sup> /4"  | <b>215</b> 84 5/8° | <b>243</b> 95 5/8°              | 41/2" / 75/8"                 |
|       |                    | * 210 on request                |                    | * 248 on request                |                               |
|       |                    | 82 3/4"                         |                    | 97 5/8"                         |                               |

#### bed taking a single slatted base or 2 individual slatted bases