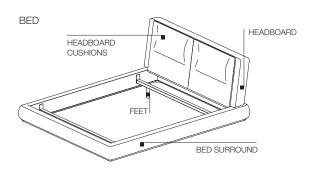

#### BED TECHNICAL INFORMATION

**HEADBOARD** 

Structure in solid spruce (Picea Abies) and medium density fibreboard panels. Polyurethane foam padding with high bearing capacity. Cover in bonded velveteen, cotton and polyester fibre.

HEADBOARD CUSHIONS

Medium density fibreboard panel with polyurethane foam padding with high bearing capacity. Cover in bonded velveteen, cotton and polyester fibre.

BED SURROUND

Frame in medium density fibreboard panel with polyurethane foam padding.

Cover in bonded velveteen, cotton and polyester fibre. Painted extruded aluminium lower perimeter profiles.

FEET

Steel with floor slides in non-slip plastic.

MATTRESS-BASE SPACER

Plastic material.