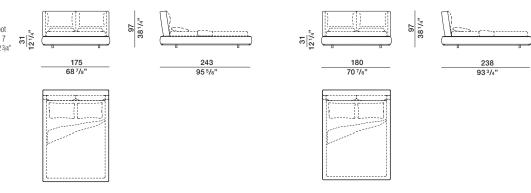

|       | INNER DIMENSIONS   |                                 | OUTER DIMENSIONS   |                                 |                               |
|-------|--------------------|---------------------------------|--------------------|---------------------------------|-------------------------------|
|       | L1                 | P2                              | L                  | P                               | D / D1                        |
|       | Width              | Length                          | Width              | Length                          | Space for<br>insertion of the |
| ALTQS | <b>155</b> 61"     | <b>205</b> 80 3/4"              | <b>175</b> 68 7/8" | <b>243</b> 95 5/8°              | slatted base                  |
| ALT16 | <b>160</b> 63"     | 200 78 3/4" standard model *    | <b>180</b> 70 7/8" | 238 93 3/4" standard model *    | 7,5 / 23,5                    |
| ALT17 | <b>170</b> 66 7/8" | 200 78 3/4" standard model *    | 190 743/4°         | 238 93 3/4" standard<br>model * | 3" / 9 1/4"                   |
| ALT18 | <b>180</b> 70 7/8" | 200 78 3/4" standard model *    | <b>200</b> 78 3/4" | 238 93 3/4" standard model *    | 9,5 / 21,5<br>33/4" / 81/2"   |
| ALT20 | <b>200</b> 78 3/4" | 200 78 3/4" standard<br>model * | <b>220</b> 86 5/8° | 238 93 3/4" standard<br>model * | 11,5 / 19,5                   |
| ALTKS | <b>195</b> 76 3/4" | <b>205</b> 80 <sup>3</sup> /4"  | <b>215</b> 84 5/8° | <b>243</b> 95 5/8°              | 41/2" / 75/8"                 |
|       |                    | * 210 on request                |                    | * 248 on request                |                               |
|       |                    | 82 3/4"                         |                    | 97 5/8"                         |                               |