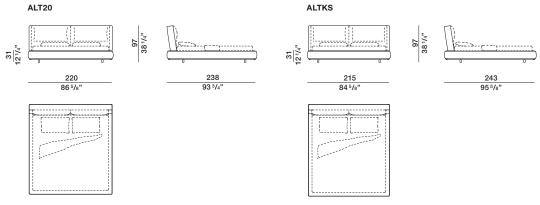

|       | INNER DIMENSIONS   |                                 | OUTER DIMENSIONS   |                                 |                               |
|-------|--------------------|---------------------------------|--------------------|---------------------------------|-------------------------------|
|       | L1                 | P2                              | L                  | P                               | D / D1                        |
|       | Width              | Length                          | Width              | Length                          | Space for<br>insertion of the |
| ALTQS | <b>155</b> 61"     | <b>205</b> 80 3/4"              | <b>175</b> 68 7/8" | <b>243</b> 95 5/8°              | slatted base                  |
| ALT16 | <b>160</b> 63"     | 200 78 3/4" standard model *    | <b>180</b> 70 7/8" | 238 93 3/4" standard model *    | 7,5 / 23,5                    |
| ALT17 | <b>170</b> 66 7/8" | 200 78 3/4" standard model *    | 190 743/4°         | 238 93 3/4" standard<br>model * | 3" / 9 1/4"                   |
| ALT18 | <b>180</b> 70 7/8" | 200 78 3/4" standard model *    | <b>200</b> 78 3/4" | 238 93 3/4" standard model *    | 9,5 / 21,5<br>33/4" / 81/2"   |
| ALT20 | <b>200</b> 78 3/4" | 200 78 3/4" standard<br>model * | <b>220</b> 86 5/8° | 238 93 3/4" standard<br>model * | 11,5 / 19,5                   |
| ALTKS | <b>195</b> 76 3/4" | <b>205</b> 80 <sup>3</sup> /4"  | <b>215</b> 84 5/8° | <b>243</b> 95 5/8°              | 41/2" / 75/8"                 |
|       |                    | * 210 on request                |                    | * 248 on request                |                               |
|       |                    | 82 3/4"                         |                    | 97 5/8"                         |                               |