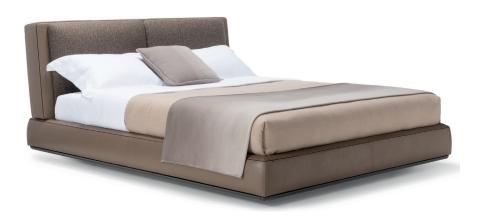

### ALDGATE — RODOLFO DORDONI 2022

1-

Molteni&C broadens its range of beds with a sophisticated and elegant proposal by Rodolfo Dordoni. The cooperation with the Milanese designer has led to Aldgate, a bed conceived as an island devoted to rest and relaxation. Designed as an isolated element, totally autonomous and self-sufficient, able to fit in with all kinds of bedroom furniture, Aldgate presents carefully designed details and soft, delicate and snug lines.

Its heart is a container with rounded edges, upholstered in textiles or in leather and with sartorial finishes, embellished by a surrounding pewter colour frame that incorporates the bed, which can be positioned at different heights, and the rectangular backrest that recalls a monumental access road to the city. That too is rounded and it features two comfy cushions to lean back on. A bench to be placed at the foot of the bed completes the project.