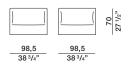

| * 210 on request                |                    | * 248 on request                |                               |
|       |                    | 82 3/4"                         |                    | 97 5/8"                         |                               |

ALT16

bed taking a single slatted base or

3-4

Molteni & C

#### 2 individual slatted bases **ALTQS**



#### bed taking a single slatted base or 2 individual slatted bases





#### bed taking a single slatted base or 2 individual slatted bases



#### DATASHEET

REGISTERED DESIGN

IX.2022

#### ALDGATE— RODOLFO DORDONI 2022

#### **DIMENSIONS**

#### pair of headboard cushions

ACTQS



# 81 81 31 7/8" 81

ACT16

# Molteni & C

pair of headboard cushions

ACT17







pair of headboard cushions

ACT20







bench

CPN1



DATASHEET

REGISTERED DESIGN

IX.2022