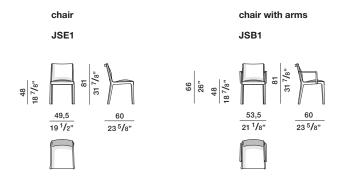

inches. The right to discontinue and make changes is reserved. This information is based on the latest product information available at the time of printing.

JANET— VINCENT VAN DUYSEN 2022

### **FINISHES**

STRUCTURE FINISHES solid wood stained: eucalyptus black oak sunrise oak

### **TECHNICAL INFORMATION**

## STRUCTURE

Stained solid wood. Feet in non-slip plastic/felt.

# Molteni & C

**2**-

## SEAT AND BACK

Body in plastic material with padding in flexible cold-moulded polyurethane foam. Cover in bonded velveteen, cotton and polyester fibre.

## REMOVABLE OUTER COVER

(See attached card, specifically for the cover).





AVAILABLE IN FIRE-RESISTANT VERSION TB117 AND BS5852

CHAIR

CHAIR WITH ARMS



## **DIMENSIONS**

#### Notes

No reductions or changes in finish are available.



# DATASHEET

REGISTERED DESIGN

IX.2022