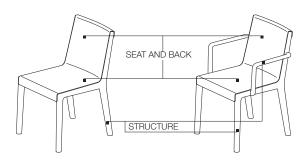

## STRUCTURE

Stained solid wood. Feet in non-slip plastic/felt.

## SEAT AND BACK

Body in plastic material with padding in flexible cold-moulded polyurethane foam. Cover in bonded velveteen, cotton and polyester fibre.