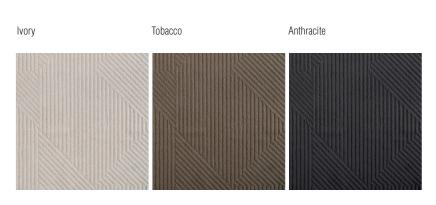

#### **TECHNICAL INFORMATION**

Height fleece: cm. 1,2 Density: 5 Kg/mq Structure: hand-tufted

75% New Zealand Wool - 25% Bamboo

COLOURS

Ivory\_Tobacco\_Anthracite

MAINTENANCE Vacuum cleaner

**CLEANING** 

Recommended professional cleaning