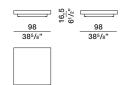

#### **DIMENSIONS**

| small t | able |
|---------|------|
|---------|------|

TAV1

small table

small table

TAV3