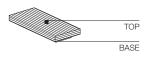

#### SMALL TABLES

Top: Honeycombed panel covered with an Oak (Quercus) or Eucalyptus (Eucalyptus globulus) wood veneer; Base: Laminate-faced, matt lacquered honeycombed panel.