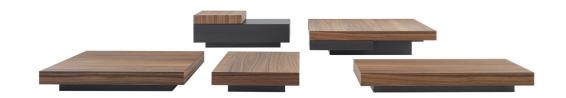

## MARTEEN — VINCENT VAN DUYSEN 2021

**1**—

Multifunctional system of tops and storage units that offers a harmony of perfectly balanced shapes, alternating full and empty volumes.

#### SMALL TABLES WITH DRAWER

Top: Honeycombed panel covered with an Oak (Quercus) or Eucalyptus (Eucalyptus globulus) wood veneer; Drawer: Folded and matt lacquered medium-density fibre panel; structure reinforced with metal plates. Base: Wood particle panel, matt lacquered.

#### SMALL TABLES

Top: Honeycombed panel covered with an Oak (Quercus) or Eucalyptus (Eucalyptus globulus) wood veneer; Base: Laminate-faced, matt lacquered honeycombed panel.