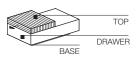

#### SMALL TABLES WITH DRAWER

Top: Honeycombed panel covered with an Oak (Quercus) or Eucalyptus (Eucalyptus globulus) wood veneer; Drawer: Folded and matt lacquered medium-density fibre panel; structure reinforced with metal plates. Base: Wood particle panel, matt lacquered.

#### SMALL TABLES WITH DRAWER