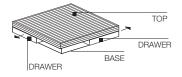

#### SMALL TABLES WITH DRAWER

Top: Honeycombed panel covered with an Oak (Quercus) or Eucalyptus (Eucalyptus globulus) wood veneer; Drawer: Folded and matt lacquered medium-density fibre panel; structure reinforced with metal plates. Base: Wood particle panel, matt lacquered.

#### SMALL TABLES WITH DRAWER