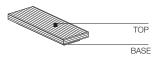

#### SMALL TABLES WITH DRAWER

Top: Honeycombed panel covered with an Oak (Quercus) or Eucalyptus (Eucalyptus globulus) wood veneer; Drawer: Folded and matt lacquered medium-density fibre panel; structure reinforced with metal plates. Base: Wood particle panel, matt lacquered.