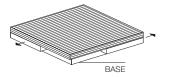

#### SMALL TABLES

Top: Honeycombed panel covered with an Oak (Quercus) or Eucalyptus (Eucalyptus globulus) wood veneer; Base: Laminate-faced, matt lacquered honeycombed panel.