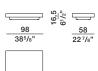

#### **DIMENSIONS**

| small t | able |
|---------|------|
|---------|------|

TAV1

small table

small table

TAV3