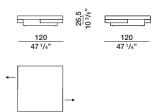

# Molteni & C

**3**-

small table with 2 drawers

TAC2

small table with 2 drawers

TAC3

small table with 1 drawer

TAC1