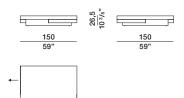

# Molteni & C

**3**-

small table with 2 drawers

TAC2

small table with 2 drawers

TAC3

small table with 1 drawer

TAC1