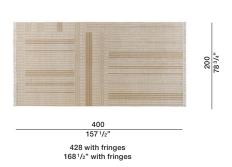

#### **DIMENSIONS**

**2**—

#### TATE02

TATE03

TATE04

Natural

Cognac

Anthracite

DATASHEET

REGISTERED DESIGN