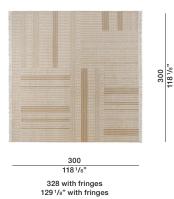

slight variation in colour may occour from dye lot to dye lot
- Variations of +/- 3% on measurements supplied or required are within standard.

#### DATASHEET

REGISTERED DESIGN

IX.2022

Dimensions in centimeters and inches. The right to discontinue and make changes is reserved. This information is based on the latest product information available at the time of printing.

TELARO BY AMINI— MARTA FERRI 2022

#### **TECHNICAL INFORMATION**

Height fleece: cm. 0,6/0,7 Density: 3,4 Kg/mq Structure: hand loomed Semi worsted wool

COLOURS

Natural\_Cognac\_Anthracite

MAINTENANCE Vacuum cleaner

**CLEANING** 

Recommended professional cleaning

### Molteni & C

Customised carpets are available prior feasibility verification by the Molteni Sales Dept.

#### **DIMENSIONS**

**2**—

#### TATE01



#### TATE02



TATE03



TATE04



Natural

Cognac

Anthracite



DATASHEET

REGISTERED DESIGN

IX.2022