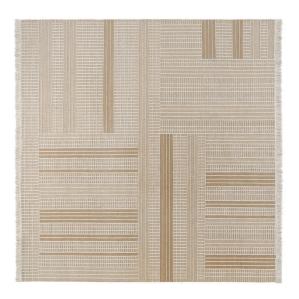

# **TELARO** by Amini — MARTA FERRI 2022

1-

2

TELARO BY AMINI— MARTA FERRI 2022

#### **TECHNICAL INFORMATION**

Height fleece: cm. 0,6/0,7 Density: 3,4 Kg/mq Structure: hand loomed Semi worsted wool

COLOURS

Natural\_Cognac\_Anthracite

MAINTENANCE Vacuum cleaner

**CLEANING** 

Recommended professional cleaning