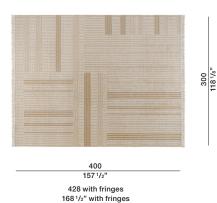

#### **DIMENSIONS**

**2**—

#### TATE02

TATE03

TATE04

Natural

Cognac

Anthracite

DATASHEET

REGISTERED DESIGN