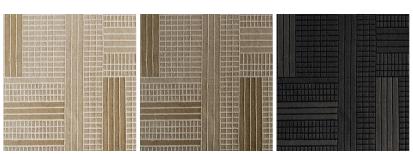

#### **TECHNICAL INFORMATION**

Height fleece: cm. 0,6/0,7 Density: 3,4 Kg/mq Structure: hand loomed Semi worsted wool

COLOURS

Natural\_Cognac\_Anthracite

MAINTENANCE Vacuum cleaner

**CLEANING** 

Recommended professional cleaning

#### TATE02

TATE03

TATE04

Natural

Cognac

Anthracite

DATASHEET

REGISTERED DESIGN